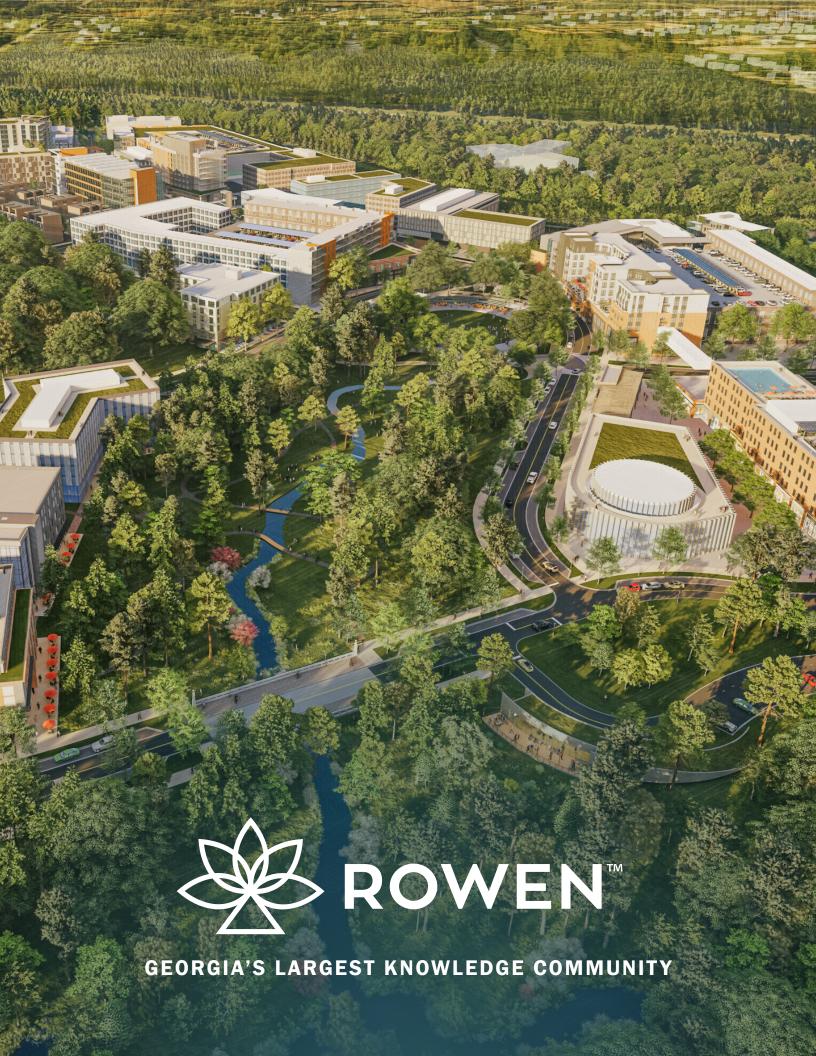

What is Rowen? -

## PEOPLE 4 IDEAS 4 INSPIRATION

Rowen is a **reimagination** of the traditional mixed-use office environment that aims to advance agriculture, medicine, and the environment — and their enabling technologies — and is changing the economic and social trajectory of Georgia, the nation, and, with time, the world.

Rowen is creating the ideal location that drives innovation fostered by research facilities, public spaces and amenities for those that aspire to grow and collaborate with the talent of tomorrow.

2000+ PLANNED ACRES with flexible site options