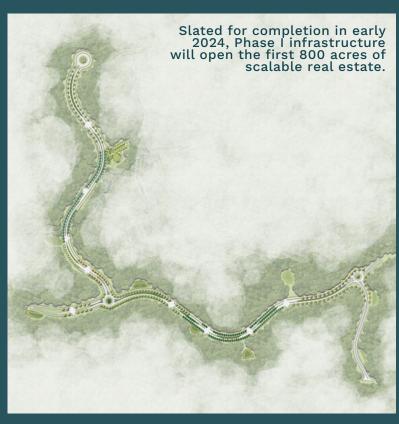

# BRINGING PHASE TO LIFE

Opening access to the first **800 acres** for development with **100% native plantings** and two miles of **complete streets** and multi-use paths, applying sustainable best practices.